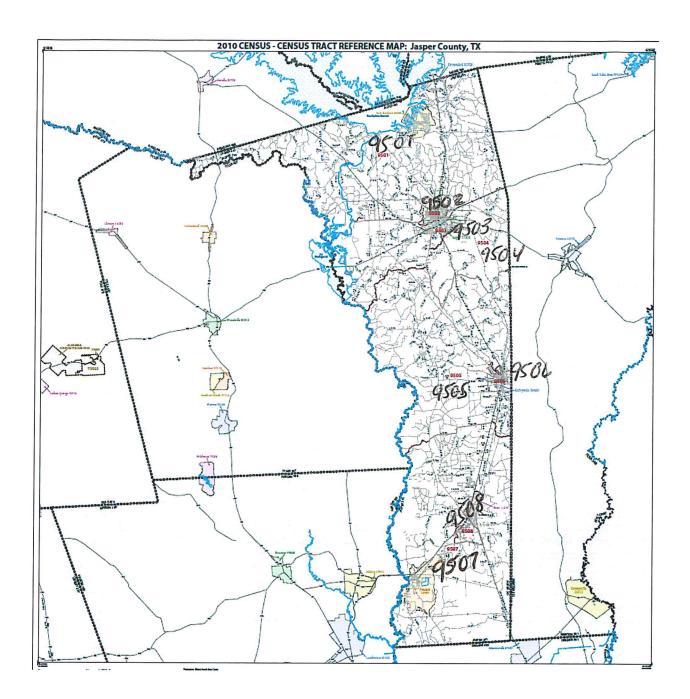

## **First State Bank of Livingston**

First State Bank's ASSESSMENT AREA includes all of Polk County, San Jacinto County, Tyler County and Jasper County.

The GEOGRAPHIES within **Polk County** are the following Census Tracts:

9501 9504 9507 9502 9505 9508 9503 9506

The GEOGRAPHIES within Tyler County are the following Census Tracts:

| 9501 | 9502.01 | 9503 | 9505 |
|------|---------|------|------|
|      | 9502.02 | 9504 |      |