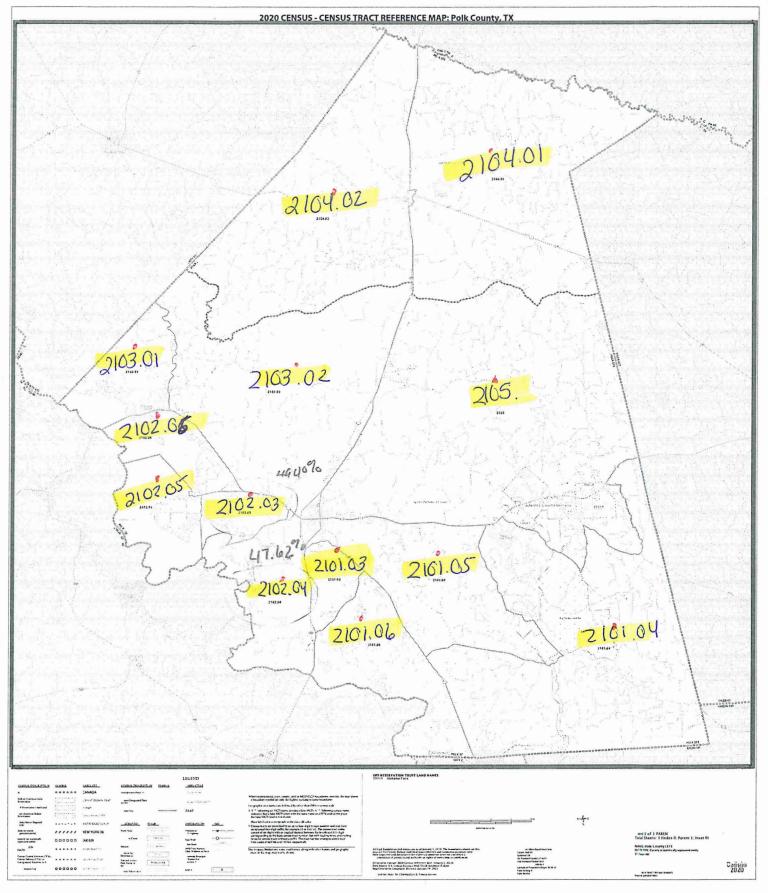

## **First State Bank of Livingston**

First State Bank's ASSESSMENT AREA includes all of Polk County, San Jacinto County, Tyler County and Jasper County.

The GEOGRAPHIES within **Polk County** are the following Census Tracts:

| 2101.03 | 2102.03 | 2103.01 | 2104.01 | 2105.00 |
|---------|---------|---------|---------|---------|
| 2101.04 | 2102.04 | 2103.02 | 2104.02 |         |
| 2101.05 | 2102.05 |         |         |         |
| 2101.06 | 2102.06 |         |         |         |