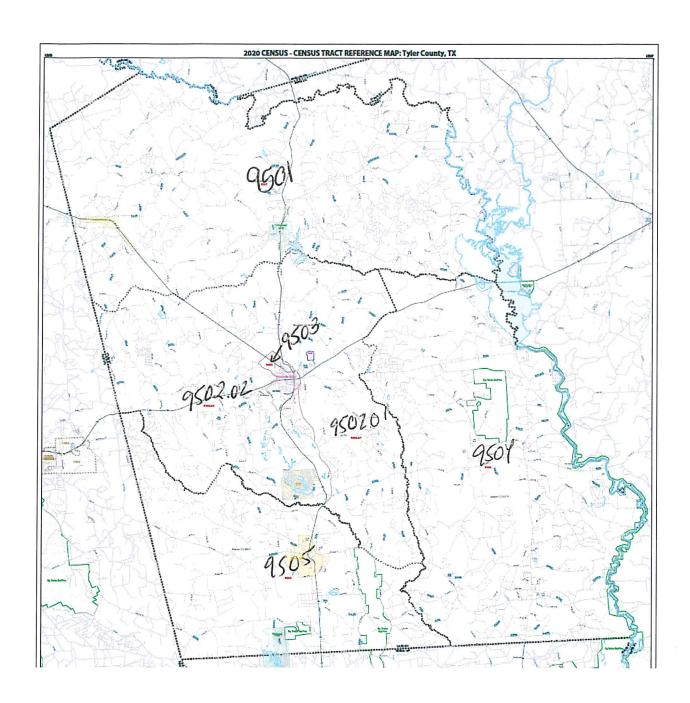

## **First State Bank of Livingston**

First State Bank's ASSESSMENT AREA includes all of Polk County, San Jacinto County, Tyler County and Jasper County.

The GEOGRAPHIES within **Polk County** are the following Census Tracts:

9501 9504 9507 9502 9505 9508 9503 9506

The GEOGRAPHIES within Tyler County are the following Census Tracts:

| 9501 | 9502.01 | 9503 | 9505 |
|------|---------|------|------|
|      | 9502.02 | 9504 |      |