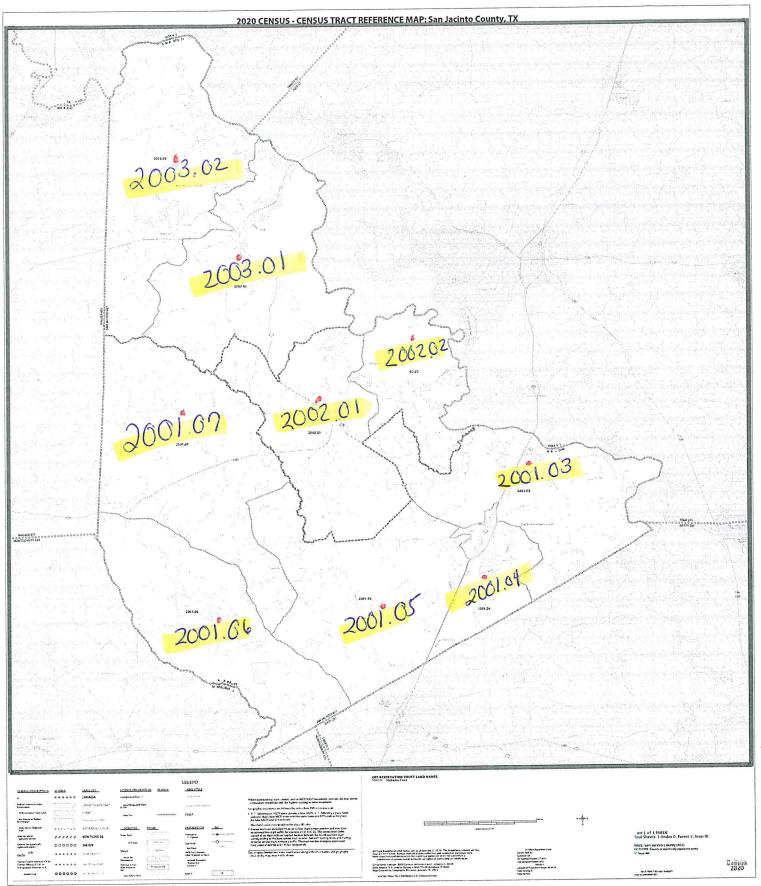

## **First State Bank of Livingston**

First State Bank's ASSESSMENT AREA includes all of Polk County, San Jacinto County, Tyler County and Jasper County.

The GEOGRAPHIES within **Polk County** are the following Census Tracts:

The GEOGRAPHIES within San Jacinto County are the following Census Tracts:

```
2001.03 2002.01 2003.01
2001.04 2002.02 2003.02
2001.05
2001.06
2001.07
```

The GEOGRAPHIES within Jasper County are the following Census Tracts: